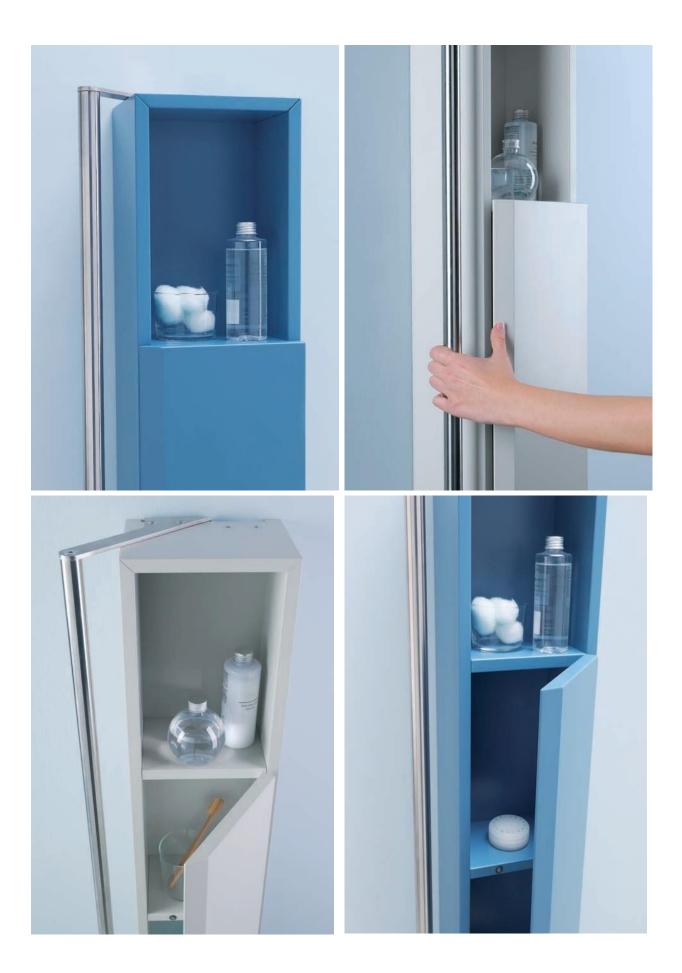

# **WALL HUNG CABINETS**

The Ponte Giulio wall hung cabinets are beautiful, modern and very functional. Cabinets provide needed bathroom storage and are also an example of a safety product hiding in plain sight. Optional grab bars can be installed vertically as part of the cabinet mounting and allow the grab bar to blend into the cabinet.

Materials: Stainless Steel, Aluminum, Painted Medium Density Fiberboard (MDF)

- · Cabinet is 60" tall, 12" wide, 7" deep
- Door opens with an easy push touch
- Great storage option for accessible or small bathrooms
- · Cabinet may install with side-mount grab bar to provide added safety
- Side mount grab bar has 265-pound load capacity
- · If not using side-mount grab bar, the fixing brackets should be ordered

Materials: Stainless Steel, Aluminum, Painted Medium Density Fiberboard (MDF)

- Cabinet is 46" tall, 8" wide, 6 <sup>3</sup>/<sub>4</sub>" deep
- Door opens with an easy push touch
- · Great for storage of both hidden and visible items
- Excellent option for powder room
- · Install cabinet with side-mount grab bar to provide added safety
- Order side mount sgar bar separately, F18UWS01
- If not using the side-mount grab bar, the fixing brackets should be ordered
- Side mount grab bar has 265-pound load capacity
- · A great way to have safety hidden in plain sight