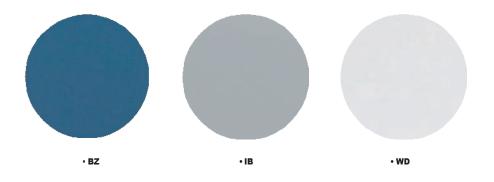

## WALL HUNG CABINETS

- <sup>1.</sup> Cabinets are available in three neutral colors: Mid-Blue (BZ), Silk (IB) and Pure White (WD).
- <sup>2.</sup> Cabinets can be ordered with shelves and doors.
- <sup>3.</sup> Grab bars that can be hung with the cabinets and come in amazing HUG finishes including Bright (N2), Lime (G9), Copper (R2), Purple (P5) or Signal White (WE).