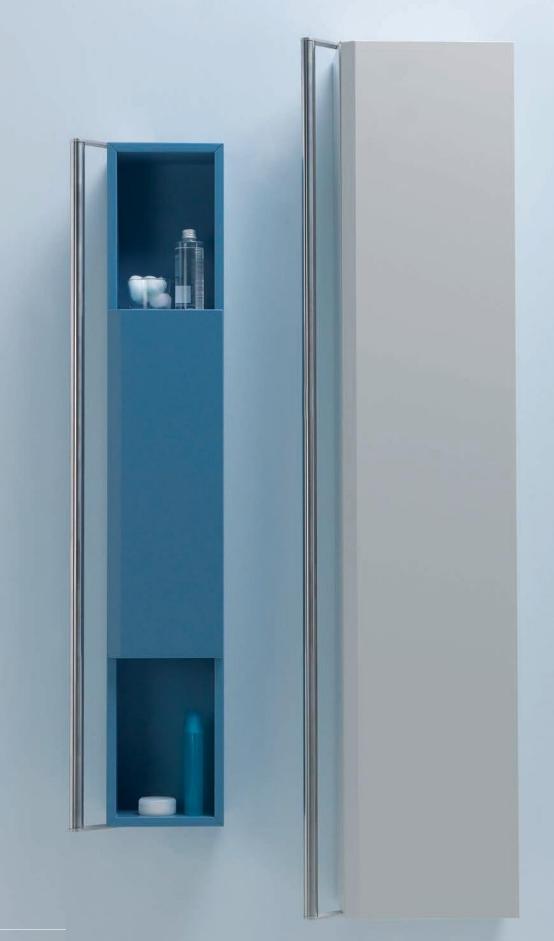

### Wall-Hung Large Cabinet with Door, 60" Tall

F47APS08xx – Cabinet F18UWS02xx – Side Mount Grab Bar with Fixing Brackets B41DCS35 – Fixing Brackets

Cabinet Color / Finish: WD-Pure White, BZ-Mid-Blue, IB-Silk Side-Mount Grab Bar Color / Finish: N2-Bright, WE-Signal White, G9-Lime, R2-Copper, P5-Purple

Materials: Stainless Steel, Aluminum, Painted Medium Density Fiberboard (MDF)

- · Cabinet is 60" tall, 12" wide, 7" deep
- Door opens with an easy push touch
- Great storage option for accessible or small bathrooms
- · Cabinet may install with side-mount grab bar to provide added safety
- Side mount grab bar has 265-pound load capacity
- · If not using side-mount grab bar, the fixing brackets should be ordered

### Wall-Hung Small Cabinet with Partial Door, 46" Tall

F47APS06xx - Cabinet F18UWS01xx – Side Mount Grab Bar with Fixing Brackets **B41DCS34 – Fixing Brackets** 

Cabinet Color / Finish: WD-Pure White, BZ-Mid-Blue, IB-Silk Side-Mount Grab Bar Color / Finish: N2-Bright, WE-Signal White, G9-Lime, R2-Copper, P5-Aubergine

Materials: Stainless Steel, Aluminum, Painted Medium Density Fiberboard (MDF)

- Cabinet is 46" tall, 8" wide, 6 <sup>3</sup>/<sub>4</sub>" deep
- Door opens with an easy push touch
- · Great for storage of both hidden and visible items
- Excellent option for powder room
- · Install cabinet with side-mount grab bar to provide added safety
- Order side mount sgar bar separately, F18UWS01
- If not using the side-mount grab bar, the fixing brackets should be ordered
- Side mount grab bar has 265-pound load capacity
- · A great way to have safety hidden in plain sight