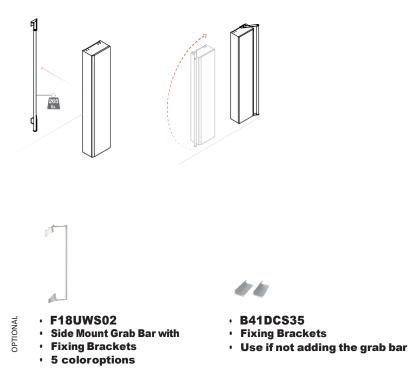

### Wall-Hung Large Cabinet with Door, 60" Tall

F47APS08xx – Cabinet F18UWS02xx – Side Mount Grab Bar with Fixing Brackets B41DCS35 – Fixing Brackets

Cabinet Color / Finish: WD-Pure White, BZ-Mid-Blue, IB-Silk Side-Mount Grab Bar Color / Finish: N2-Bright, WE-Signal White, G9-Lime, R2-Copper, P5-Purple

Materials: Stainless Steel, Aluminum, Painted Medium Density Fiberboard (MDF)

- · Cabinet is 60" tall, 12" wide, 7" deep
- Door opens with an easy push touch
- Great storage option for accessible or small bathrooms
- · Cabinet may install with side-mount grab bar to provide added safety
- Side mount grab bar has 265-pound load capacity
- · If not using side-mount grab bar, the fixing brackets should be ordered

- · F18UWS01
- Side Mount Grab Bar with
- Fixing Brackets
- 5 coloroptions

- B41DCS34
- Fixing Brackets
- Use if not adding the grab bar