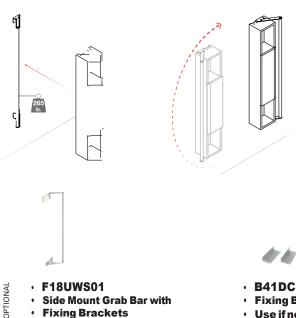

### Wall-Hung Small Cabinet with Partial Door, 46" Tall

F47APS06xx - Cabinet F18UWS01xx – Side Mount Grab Bar with Fixing Brackets **B41DCS34 – Fixing Brackets** 

Cabinet Color / Finish: WD-Pure White, BZ-Mid-Blue, IB-Silk Side-Mount Grab Bar Color / Finish: N2-Bright, WE-Signal White, G9-Lime, R2-Copper, P5-Aubergine

Materials: Stainless Steel, Aluminum, Painted Medium Density Fiberboard (MDF)

- Cabinet is 46" tall, 8" wide, 6 <sup>3</sup>/<sub>4</sub>" deep
- Door opens with an easy push touch
- · Great for storage of both hidden and visible items
- Excellent option for powder room
- · Install cabinet with side-mount grab bar to provide added safety
- Order side mount sgar bar separately, F18UWS01
- If not using the side-mount grab bar, the fixing brackets should be ordered
- Side mount grab bar has 265-pound load capacity
- · A great way to have safety hidden in plain sight

- · F18UWS01
- Side Mount Grab Bar with
- Fixing Brackets
- 5 coloroptions

- B41DCS34
- Fixing Brackets
- Use if not adding the grab bar