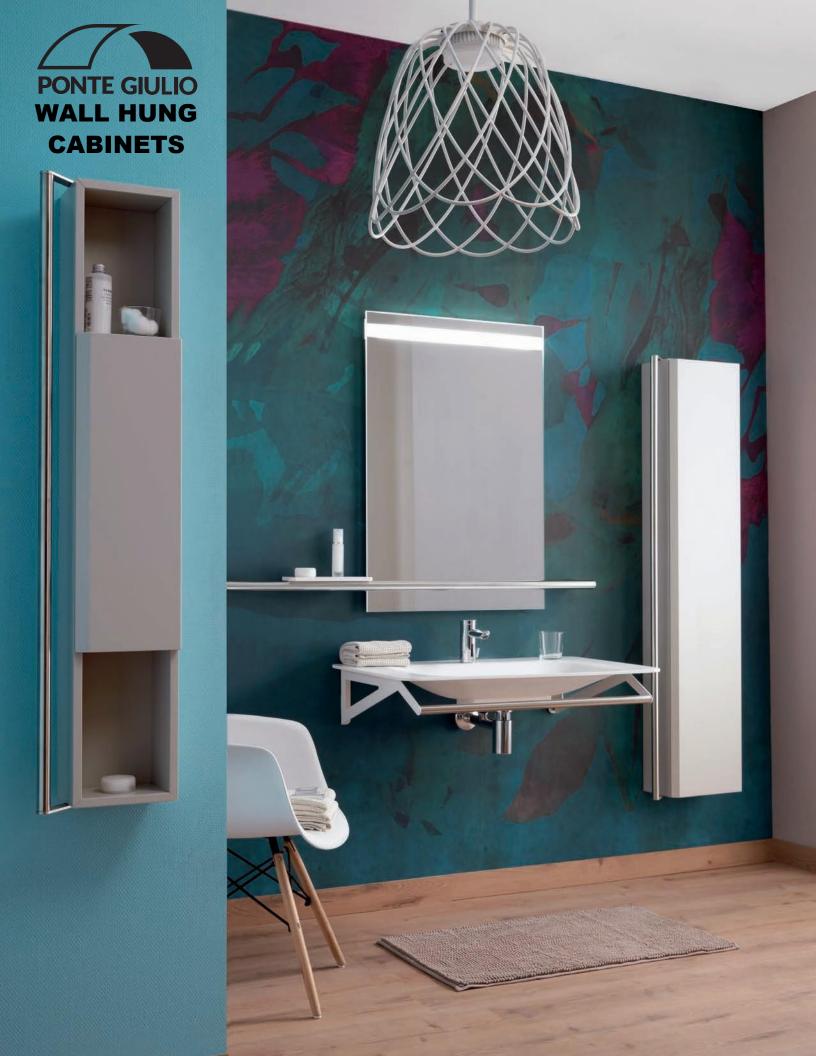

# **WALL HUNG CABINETS**

The Ponte Giulio wall hung cabinets are beautiful, modern and very functional. Cabinets provide needed bathroom storage and are also an example of a safety product hiding in plain sight. Optional grab bars can be installed vertically as part of the cabinet mounting and allow the grab bar to blend into the cabinet.

F47APS06 Small wall cabinet - F18UWS01 Side mount grab bar - F47APS08 Large wall cabinet - F18UWS02 Side mount grab bar

## WALL HUNG CABINETS

- <sup>1.</sup> Cabinets are available in three neutral colors: Mid-Blue (BZ), Silk (IB) and Pure White (WD).
- <sup>2.</sup> Cabinets can be ordered with shelves and doors.
- <sup>3.</sup> Grab bars that can be hung with the cabinets and come in amazing HUG finishes including Bright (N2), Lime (G9), Copper (R2), Purple (P5) or Signal White (WE).